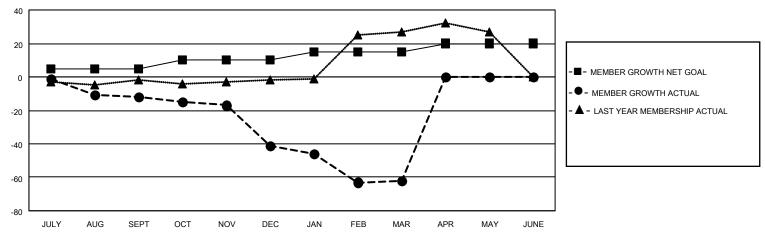

#### GOALS AND ACTUAL MEMBERS CUMULATIVE

| DROPPED CLUBS: 2 |     | 21 CLUBS OF 43 ADDED 1 OR<br>MORE NEW MEMBERS | GENDER DISTRIBUTION       |              |  |
|------------------|-----|-----------------------------------------------|---------------------------|--------------|--|
|                  |     | MORE NEW MEMBERS                              | MALE                      | 919 (75.95%) |  |
|                  |     |                                               | FEMALE 291 (24.05%)       |              |  |
| DROPPED MEMBERS  |     |                                               | NON BINARY                | 0 (0.00%)    |  |
|                  |     |                                               | PREFER NOT TO ANSWER      | 0 (0.00%)    |  |
| DECEASED         | 22  |                                               |                           |              |  |
| CLUB CANCELLED   | 0   | CLICK HERE FOR CUMULATIVE                     | TOTAL FAMILY UNIT MEMBERS | 220          |  |
| OTHER            | 92  | MEMBERSHIP DATA                               |                           |              |  |
| TOTAL            | 114 |                                               | FAMILY MEMBERS PAYING HAI | F DUES 115   |  |
|                  |     |                                               |                           |              |  |

## District 14 D

| Clubs RESULTS FOR 2022-2023 |   |   |   | Members RESULTS FOR 2022-2023 |   |    |    |
|-----------------------------|---|---|---|-------------------------------|---|----|----|
|                             |   |   |   |                               |   |    |    |
| JULY/AUG/SEPT               | 0 | 0 | 1 | JULY/AUG/SEPT                 | 5 | 19 | 29 |
| OCT/NOV/DEC                 | 1 | 0 | 0 | OCT/NOV/DEC                   | 5 | 25 | 43 |
| JAN/FEB/MAR                 | 0 | 0 | 1 | JAN/FEB/MAR                   | 5 | 21 | 42 |
| APR/MAY/JUNE                | 1 | 0 | 0 | APR/MAY/JUNE                  | 5 | 0  | 0  |