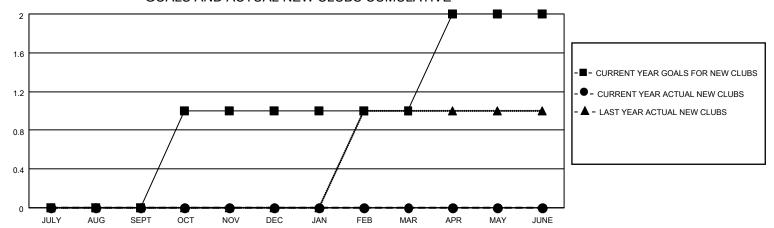

### GOALS AND ACTUAL NEW CLUBS CUMULATIVE

## District 14 D

| Clubs RESULTS FOR 2022-2023 |   |   |   | Members RESULTS FOR 2022-2023 |   |    |    |
|-----------------------------|---|---|---|-------------------------------|---|----|----|
|                             |   |   |   |                               |   |    |    |
| JULY/AUG/SEPT               | 0 | 0 | 1 | JULY/AUG/SEPT                 | 5 | 19 | 29 |
| OCT/NOV/DEC                 | 1 | 0 | 0 | OCT/NOV/DEC                   | 5 | 25 | 43 |
| JAN/FEB/MAR                 | 0 | 0 | 1 | JAN/FEB/MAR                   | 5 | 21 | 42 |
| APR/MAY/JUNE                | 1 | 0 | 0 | APR/MAY/JUNE                  | 5 | 0  | 0  |